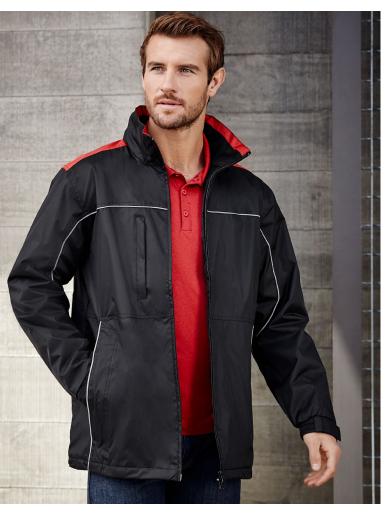

### J3887 UNISEX

This jacket is just what you want on your back when the temperature dips. Medium weight, water repellent exterior with micro fleece lining to keep you warm and seal out the elements.

#### **FEATURES**

High wind collar with concealed hood and adjustable drawstrings • 2 Concealed zippered front pockets • Right vertical zippered chest pocket and quick-close tape fastener inside left breast pocket • Elasticated adjustable sleeve cuffs • Inside zip access for embroidery