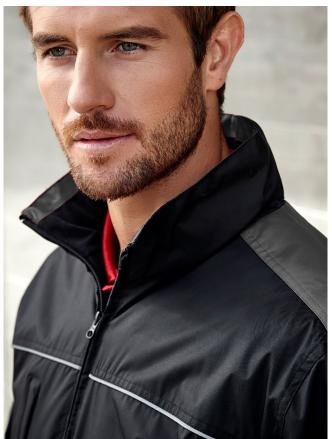

### **FABRIC**

Outer: 100% Polyester with reflective piping
Body Lining: 100% Polyester, lightweight polyfleeceSleeve Lining: 100% Polyester Taffeta

#### **FEATURES**

High wind collar with concealed hood and adjustable drawstrings • 2 Concealed zippered front pockets • Right vertical zippered chest pocket and quick-close tape fastener inside left breast pocket • Elasticated adjustable sleeve cuffs • Inside zip access for embroidery