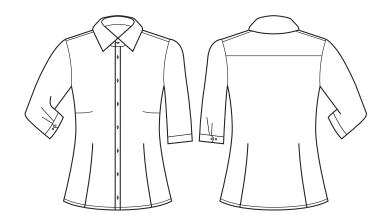

### GARMENT MEASUREMENTS

SIZE 4 6 8 10 12 14 16 18 20 22 24 26

W BUST (CM) 44.3 45.5 48 50.5 53 55.5 58 61.5 64 66.5 69 71.5

**SPEC DRAWING** 