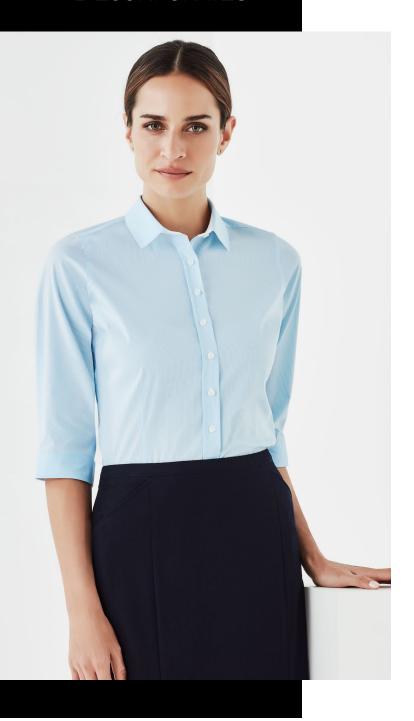

## WOMENS FIFTH AVENUE 3/4 SLEEVE SHIRT 40111

Cotton-rich stretch shirting in a yarn dyed fine stripe. A blend of sophistication and comfort.

Contrast trims can be found on the inside collar, placket and cuff.

#### FIFTH AVENUE

65% Cotton 33% Polyester 2% Elastane
Cotton-rich fabric provides a soft hand feel, with the durability of polyester.
Yarn dyed fine stripe for a premium look, with added Elastane for comfort and stretch. Gentle machine wash and cool iron.