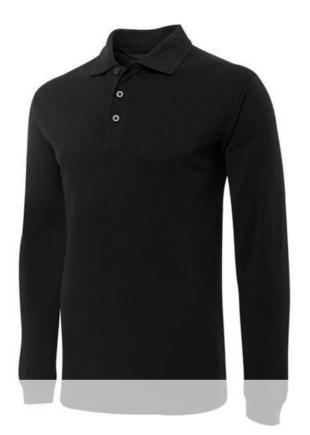

## JB'S L/S 210 POLO

Signature Polo

## Details

- > Classic fit
- > 65% Polyester for durability, and 35% Cotton for comfort
- > 210gsm pique knit fabric
- > JB's 3-button placket
- > Knitted collar with reinforced herringbone tape on inside neck seam
- > Straight hem with side splits, set-in sleeves with open cuffs
- > Easy care, reduced pilling fabric
- Complies with standard AS/NZS 4399:1996 and AS 4399:2020 for UPF protection