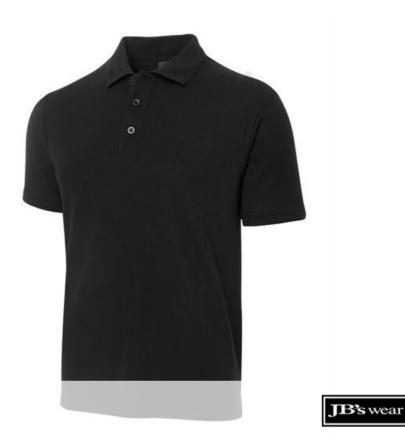

## JB'S PIQUE POLO

The timeless polo.

## Available Colours:

Black (UP 50+)

## Details

- > Classic fit
- > 65% Polyester for durability, and 35% Cotton for comfort
- > Heavy 250gsm pique knit fabric
- > Raised edging detail on knitted collar
- > Herringbone tape inside neck seam
- > Drop tail hem with reinforced herringbone side splits
- > Knitted sleeve cuffs
- Complies with standard AS/NZS 4399:1996 and AS 4399:2020 for UPF protection