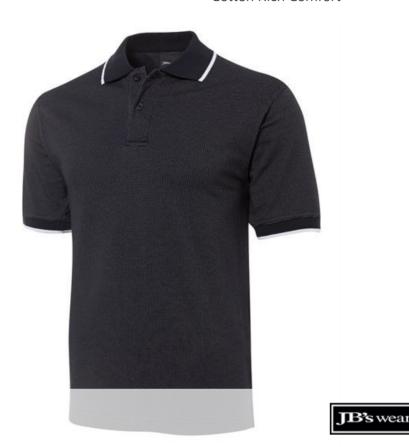

# JB'S NAIL HEAD POLO

## 2PNH

Cotton Rich Comfort

#### Available Colours:

Black

#### **Details**

- > Classic fit
- > 90% Cotton for comfort, and 10% Polyester for durability
- > 220gsm nail head knit fabric
- > JB's 2-button placket
- > Set-in sleeves
- > Drop tail hem with side splits
- > Complies with standard AS 4399:2020 for UPF protection