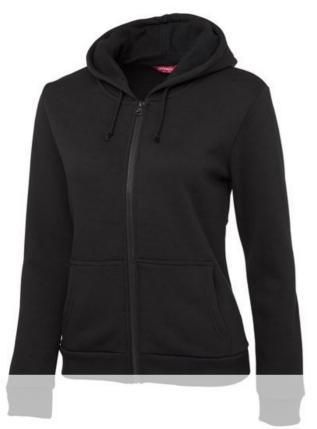

## JB'S LADIES P/C FULL ZIP HOODIE 3PZH1

Everyday hoodie

**JB's** wear

## Available Colours:

Black

## **Details**

- > Urban Fit
- > 65% Polyester for durability, and 35% Cotton for comfort 280gsm
- > Front Kangaroo pocket
- > Hood with drawcord
- > 2x2 rib sleeve cuffs and bottom hem with elastane
- > Full zip
- > Set-in sleeves