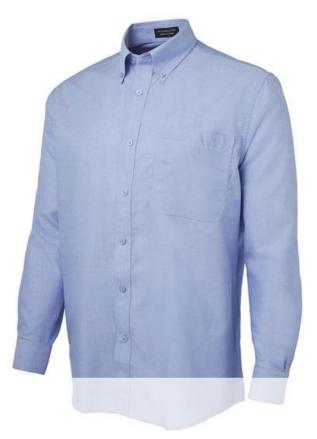

## JB'S L/S OXFORD SHIRT

Classic corporate style.

4XL

## **Details**

- > Classic fit
- > 65% Polyester for durability, and 35% Cotton for comfort, 135gsm
- > Oxford weave fabric
- > Two-piece button-down collar
- > Chest pocket
- > Double layer back yoke with centre box pleat and hanger loop
- > Curved hem
- > Easy care fabric
- > Individually packed in JB's logo bag with fit measurement guide