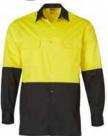

## **SW67** EASEY BREEZEY SAFETY

Men's Two Tone Cool Breeze Long Sleeve Cotton Safety Shirt

Fabric: Cotton Twill

155gsm - 100% Cotton Twill

**Description:** Enhanced performance through mesh side panels

and back. Velcroe flap pockets for increased on site stability and safety. Conforms to AS/NZS 4602, 1:2011 Class D, day use safety wear with UPF

Weight & size measurements are for guidance only

Fluoro Yellow/Black