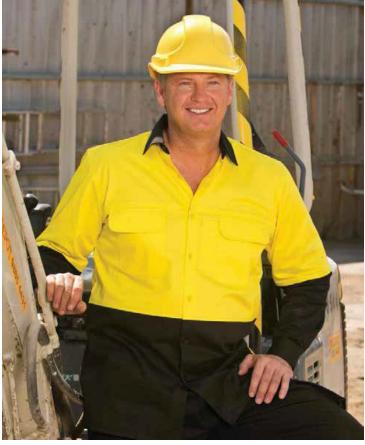

## **SW67** EASEY BREEZEY SAFETY

Men's Two Tone Cool Breeze Long Sleeve Cotton Safety Shirt

Fabric: Cotton Twill

155gsm - 100% Cotton Twill

**Description:** Enhanced performance through mesh side panels

and back. Velcroe flap pockets for increased on site stability and safety. Conforms to AS/NZS 4602, 1:2011 Class D, day use safety wear with UPF

rating 30+

SW67 Men's High Visibility Cotton Twill Safety Shirt

| EASY FIT    | S  | M  | L  | XL | 2XL | 3XL | 5XL |
|-------------|----|----|----|----|-----|-----|-----|
| Half Chest  | 56 | 59 | 62 | 66 | 70  | 74  | 80  |
| Body Length | 80 | 82 | 84 | 86 | 88  | 90  | 92  |